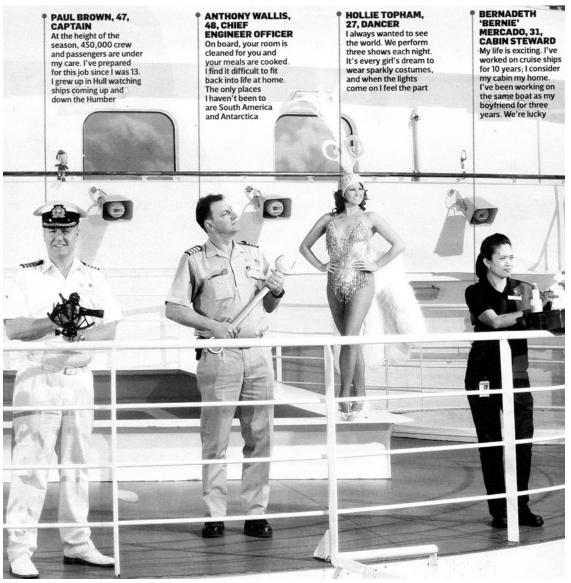

# Worksheet: Meet the crew of the Azura Level: A2 Intermediate

Here are some of the crew members of a large cruise ship. They are standing on one of the 14 decks

### **Quick Check**

- 1. How many crew members can you see?
- 2. How many decks are there on the cruise ship?
- 3. How old is the captain?
- 4. Where did the captain grow up?
- 5. How many shows does Hollie do each night?
- 6. How long has Bernie worked on cruise ships?
- 7. Who is the oldest crew member you can see?
- 8. Who is the youngest member of the crew
- 9. Who has always wanted to visit other countries.

#### True or false?

- 10. The Azura is a large cruise ship.
- 11. Captain Brown grew up on a ship
- 12. Crew clean their own rooms.
- 13. The Chief Engineer has been to Peru.
- 14. Bernie likes her life at sea.
- 15. Bernie has worked on the same boat for 10 years

## Find a word or phrase in the text that means:

- 16. Busiest period of the year (in Paul Brown)
- 17. Responsible for somebody/something Paul Brown
- 18. While on a ship **Anthony Wallis**
- 19. Special clothes worn **Hollie**
- 20. Think/believe Bernie